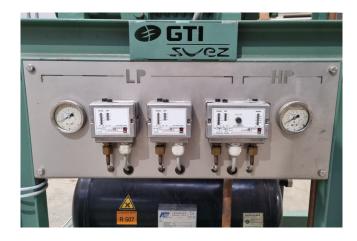

#### **Used Bitzer 4TES-12Y-40P**

Used Bitzer 4TES-12Y-40P semihermetic compressor on Freon. Complete with a Frigo Mec FL 35+SGR5+SV(M28/R5) liquid receiver with a volume of 35 liters, liquid line filter drier, safety and pressure switches/gauges and a control box. \*Why choose for HOSBV? Were not only the largest used refrigeration specialist in Europe, but also, we deliver all equipment including an extensive test, warranty and industrial cleaning. \*Optional we can also perform a new paint job and arrange the logistics