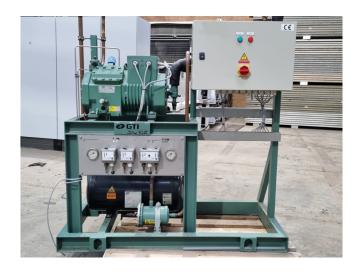

## **Specifications**

| Brand                    | Bitzer           |
|--------------------------|------------------|
| Туре                     | 4TES-12Y-40P     |
| Refrigerant              | Freon            |
| kW at 0°C/+40°C          | 34,6             |
| kW at -5ºC/+40ºC         | 28,5             |
| kW at -10°C/+40°C        | 23,1             |
| kW at -20°C/+40°C        | 14,7             |
| kW at -30°C/+40°C        | 8,7              |
| kW at -40°C/+40°C        | 4,6              |
| kW at -45°C/+40°C        | 3,1              |
| Capacity Control         | ✓                |
| On steel base frame      | ✓                |
| Pressure safety switches | ✓                |
| Hp/Lp/Op                 |                  |
| Pressure gauges          | ✓                |
| Hp/Lp/Op                 |                  |
| Liquid receiver          | ✓                |
| Liquid receiver ltr.     | 35               |
| Liquid line filter drier | <b>✓</b>         |
| Sight Glass              | ✓                |
| m3 / h                   | 41,3             |
| Remarks                  | Y.o.b. 2013      |
| Weight in kg.            | 363              |
| Sizes                    | 1430x610x1750 mm |
|                          | (LxWxH)          |
| Stock                    | 1                |
|                          |                  |

#### **Used Bitzer 4TES-12Y-40P**

Used Bitzer 4TES-12Y-40P semihermetic compressor on Freon. Complete with a Frigo Mec FL 35+SGR5+SV(M28/R5) liquid receiver with a volume of 35 liters, liquid line filter drier, safety and pressure switches/gauges and a control box. \*Why choose for HOSBV? Were not only the largest used refrigeration specialist in Europe, but also, we deliver all equipment including an extensive test, warranty and industrial cleaning. \*Optional we can also perform a new paint job and arrange the logistics