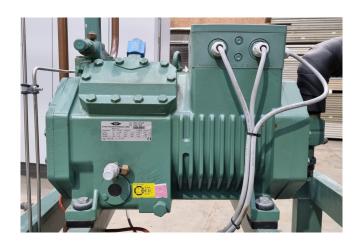

## **Specifications**

| Brand                    | Bitzer           |
|--------------------------|------------------|
| Туре                     | 4TES-12Y-40P     |
| Refrigerant              | Freon            |
| kW at 0°C/+40°C          | 34,6             |
| kW at -5ºC/+40ºC         | 28,5             |
| kW at -10°C/+40°C        | 23,1             |
| kW at -20°C/+40°C        | 14,7             |
| kW at -30°C/+40°C        | 8,7              |
| kW at -40°C/+40°C        | 4,6              |
| kW at -45°C/+40°C        | 3,1              |
| Capacity Control         | ✓                |
| On steel base frame      | ✓                |
| Pressure safety switches | ✓                |
| Hp/Lp/Op                 |                  |
| Pressure gauges          | ✓                |
| Hp/Lp/Op                 |                  |
| Liquid receiver          | ✓                |
| Liquid receiver ltr.     | 35               |
| Liquid line filter drier | <b>✓</b>         |
| Sight Glass              | ✓                |
| m3 / h                   | 41,3             |
| Remarks                  | Y.o.b. 2013      |
| Weight in kg.            | 363              |
| Sizes                    | 1430x610x1750 mm |
|                          | (LxWxH)          |
| Stock                    | 1                |
|                          |                  |

#### **Used Bitzer 4TES-12Y-40P**

Used Bitzer 4TES-12Y-40P semihermetic compressor on Freon. Complete with a Frigo Mec FL 35+SGR5+SV(M28/R5) liquid receiver with a volume of 35 liters, liquid line filter drier, safety and pressure switches/gauges and a control box. \*Why choose for HOSBV? Were not only the largest used refrigeration specialist in Europe, but also, we deliver all equipment including an extensive test, warranty and industrial cleaning. \*Optional we can also perform a new paint job and arrange the logistics