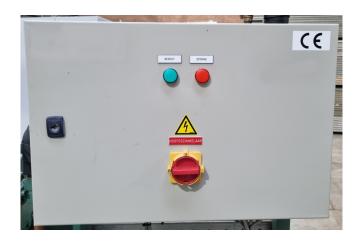

#### **Used Bitzer 4TES-12Y-40P**

Used Bitzer 4TES-12Y-40P semihermetic compressor on Freon. Complete with a Frigo Mec FL 35+SGR5+SV(M28/R5) liquid receiver with a volume of 35 liters, liquid line filter drier, safety and pressure switches/gauges and a control box. \*Why choose for HOSBV? Were not only the largest used refrigeration specialist in Europe, but also, we deliver all equipment including an extensive test, warranty and industrial cleaning. \*Optional we can also perform a new paint job and arrange the logistics