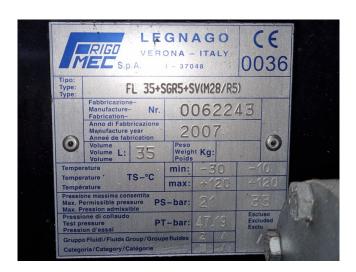

#### **Used Bitzer 4TES-12Y-40P**

Used Bitzer 4TES-12Y-40P semihermetic compressor on Freon. Complete with a Frigo Mec FL 35+SGR5+SV(M28/R5) liquid receiver with a volume of 35 liters, liquid line filter drier, safety and pressure switches/gauges and a control box. \*Why choose for HOSBV? Were not only the largest used refrigeration specialist in Europe, but also, we deliver all equipment including an extensive test, warranty and industrial cleaning. \*Optional we can also perform a new paint job and arrange the logistics