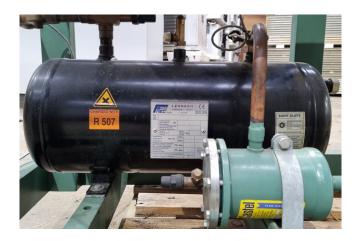

#### **Used Bitzer 4TES-12Y-40P**

Used Bitzer 4TES-12Y-40P semihermetic compressor on Freon. Complete with a Frigo Mec FL 35+SGR5+SV(M28/R5) liquid receiver with a volume of 35 liters, liquid line filter drier, safety and pressure switches/gauges and a control box. \*Why choose for HOSBV? Were not only the largest used refrigeration specialist in Europe, but also, we deliver all equipment including an extensive test, warranty and industrial cleaning. \*Optional we can also perform a new paint job and arrange the logistics