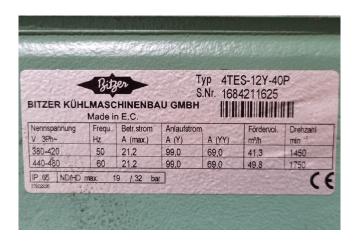

## **Specifications**

| Brand                    | Bitzer           |
|--------------------------|------------------|
| Туре                     | 4TES-12Y-40P     |
| Refrigerant              | Freon            |
| kW at 0°C/+40°C          | 34,6             |
| kW at -5ºC/+40ºC         | 28,5             |
| kW at -10°C/+40°C        | 23,1             |
| kW at -20°C/+40°C        | 14,7             |
| kW at -30°C/+40°C        | 8,7              |
| kW at -40°C/+40°C        | 4,6              |
| kW at -45°C/+40°C        | 3,1              |
| Capacity Control         | ✓                |
| On steel base frame      | ✓                |
| Pressure safety switches | ✓                |
| Hp/Lp/Op                 |                  |
| Pressure gauges          | ✓                |
| Hp/Lp/Op                 |                  |
| Liquid receiver          | ✓                |
| Liquid receiver ltr.     | 35               |
| Liquid line filter drier | <b>✓</b>         |
| Sight Glass              | ✓                |
| m3 / h                   | 41,3             |
| Remarks                  | Y.o.b. 2013      |
| Weight in kg.            | 363              |
| Sizes                    | 1430x610x1750 mm |
|                          | (LxWxH)          |
| Stock                    | 1                |
|                          |                  |

#### **Used Bitzer 4TES-12Y-40P**

Used Bitzer 4TES-12Y-40P semihermetic compressor on Freon. Complete with a Frigo Mec FL 35+SGR5+SV(M28/R5) liquid receiver with a volume of 35 liters, liquid line filter drier, safety and pressure switches/gauges and a control box. \*Why choose for HOSBV? Were not only the largest used refrigeration specialist in Europe, but also, we deliver all equipment including an extensive test, warranty and industrial cleaning. \*Optional we can also perform a new paint job and arrange the logistics