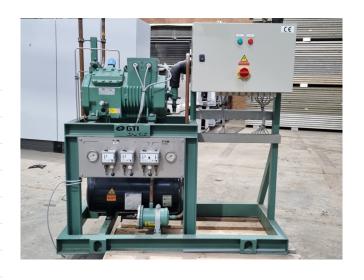

## **Specifications**

| Brand                    | Bitzer           |
|--------------------------|------------------|
| Туре                     | 4TES-12Y-40P     |
| Refrigerant              | Freon            |
| kW at 0°C/+40°C          | 34,6             |
| kW at -5ºC/+40ºC         | 28,5             |
| kW at -10°C/+40°C        | 23,1             |
| kW at -20°C/+40°C        | 14,7             |
| kW at -30°C/+40°C        | 8,7              |
| kW at -40°C/+40°C        | 4,6              |
| kW at -45°C/+40°C        | 3,1              |
| Capacity Control         | ✓                |
| On steel base frame      | ✓                |
| Pressure safety switches | ✓                |
| Hp/Lp/Op                 |                  |
| Pressure gauges          | ✓                |
| Hp/Lp/Op                 |                  |
| Liquid receiver          | ✓                |
| Liquid receiver ltr.     | 35               |
| Liquid line filter drier | <b>✓</b>         |
| Sight Glass              | ✓                |
| m3 / h                   | 41,3             |
| Remarks                  | Y.o.b. 2013      |
| Weight in kg.            | 363              |
| Sizes                    | 1430x610x1750 mm |
|                          | (LxWxH)          |
| Stock                    | 1                |
|                          |                  |

#### **Used Bitzer 4TES-12Y-40P**

Used Bitzer 4TES-12Y-40P semihermetic compressor on Freon. Complete with a Frigo Mec FL 35+SGR5+SV(M28/R5) liquid receiver with a volume of 35 liters, liquid line filter drier, safety and pressure switches/gauges and a control box. \*Why choose for HOSBV? Were not only the largest used refrigeration specialist in Europe, but also, we deliver all equipment including an extensive test, warranty and industrial cleaning. \*Optional we can also perform a new paint job and arrange the logistics