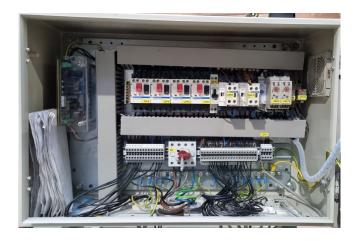

#### **Used Bitzer 4TES-12Y-40P**

Used Bitzer 4TES-12Y-40P semihermetic compressor on Freon. Complete with a Frigo Mec FL 35+SGR5+SV(M28/R5) liquid receiver with a volume of 35 liters, liquid line filter drier, safety and pressure switches/gauges and a control box. \*Why choose for HOSBV? Were not only the largest used refrigeration specialist in Europe, but also, we deliver all equipment including an extensive test, warranty and industrial cleaning. \*Optional we can also perform a new paint job and arrange the logistics