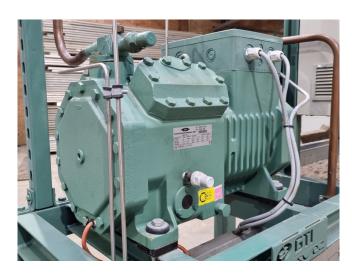

#### **Used Bitzer 4TES-12Y-40P**

Used Bitzer 4TES-12Y-40P semihermetic compressor on Freon. Complete with a Frigo Mec FL 35+SGR5+SV(M28/R5) liquid receiver with a volume of 35 liters, liquid line filter drier, safety and pressure switches/gauges and a control box. \*Why choose for HOSBV? Were not only the largest used refrigeration specialist in Europe, but also, we deliver all equipment including an extensive test, warranty and industrial cleaning. \*Optional we can also perform a new paint job and arrange the logistics