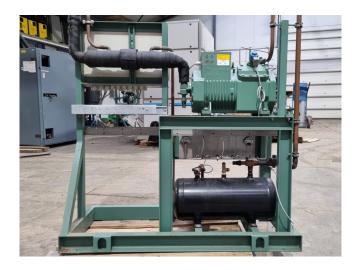

## **Specifications**

| Brand                    | Bitzer           |
|--------------------------|------------------|
| Туре                     | 4TES-12Y-40P     |
| Refrigerant              | Freon            |
| kW at 0°C/+40°C          | 34,6             |
| kW at -5ºC/+40ºC         | 28,5             |
| kW at -10°C/+40°C        | 23,1             |
| kW at -20°C/+40°C        | 14,7             |
| kW at -30°C/+40°C        | 8,7              |
| kW at -40°C/+40°C        | 4,6              |
| kW at -45°C/+40°C        | 3,1              |
| Capacity Control         | ✓                |
| On steel base frame      | ✓                |
| Pressure safety switches | ✓                |
| Hp/Lp/Op                 |                  |
| Pressure gauges          | ✓                |
| Hp/Lp/Op                 |                  |
| Liquid receiver          | ✓                |
| Liquid receiver ltr.     | 35               |
| Liquid line filter drier | <b>✓</b>         |
| Sight Glass              | ✓                |
| m3 / h                   | 41,3             |
| Remarks                  | Y.o.b. 2013      |
| Weight in kg.            | 363              |
| Sizes                    | 1430x610x1750 mm |
|                          | (LxWxH)          |
| Stock                    | 1                |
|                          |                  |

#### **Used Bitzer 4TES-12Y-40P**

Used Bitzer 4TES-12Y-40P semihermetic compressor on Freon. Complete with a Frigo Mec FL 35+SGR5+SV(M28/R5) liquid receiver with a volume of 35 liters, liquid line filter drier, safety and pressure switches/gauges and a control box. \*Why choose for HOSBV? Were not only the largest used refrigeration specialist in Europe, but also, we deliver all equipment including an extensive test, warranty and industrial cleaning. \*Optional we can also perform a new paint job and arrange the logistics